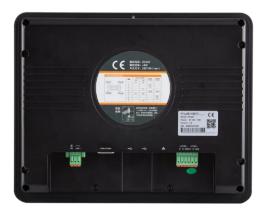

## **FLEXEM——Resistive HMI FO Series**

Module: F010R

### Overview

- Plastic enclosure, low cost, high reliability.
- Fully fitted screen, with highlight and high definition.
- Industrial isolated power supply, spray coating treatment and applicable to various harsh Environment.
- No need Buckles, easy and quickly to be installed.
- New configuration software, rich library, powerful features.
- 4-way serial port, more powerful expansion function.

#### **Appearance**











# **Specifications**

|                               | l                    |                                                           |
|-------------------------------|----------------------|-----------------------------------------------------------|
| Hardware<br>parameter         | Display              | 9.7" 4:3 TFT LCD                                          |
|                               | Resolution(WxH)      | 1024×768                                                  |
|                               | Colors               | 16-bit                                                    |
|                               | Brightness           | 350 cd/m <sup>2</sup>                                     |
|                               | Backlight            | LED