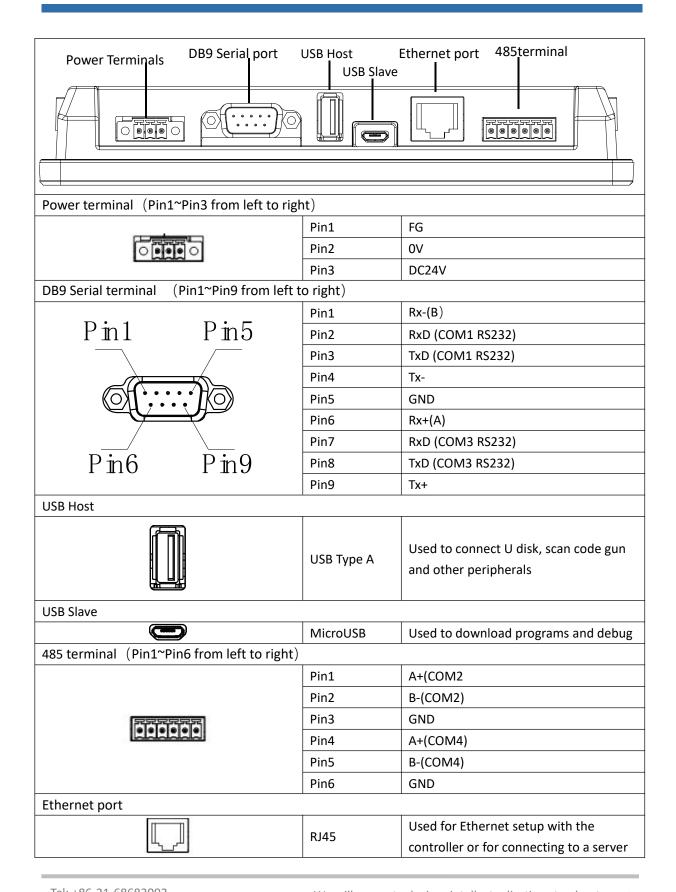

Endurance  | 10~25Hz(X,Y,Z direction 2G/30 minutes)                    |
|                               | Cooling              | Natural air cooling                                       |
| Mechanical<br>Index           | Degree of protection | Front IP65(with NEMA panel),Back IP20                     |
|                               | Enclosure            | Aluminium alloy + engineering plastic                     |
|                               | Panel Cutout (WxH)   | 230mm×180mm                                               |
|                               | Dimension            | 247mm×197mm×31.5mm                                        |
|                               | Weight               | About 1150g                                               |



## Wiring definition





## Size F010R



Panel Cutout (W\*H):
230mm(+/-1.0mm)\*180mm(+/-1.0mm)





#### Contact us

## Shanghai (R&D Center)

Address: Floor 11, Block B, INNO

Center, No.298, Guoxia Road,

Yangpu District, Shanghai

Telephone: +86-21-68683993

Fax: +86-21-65107569

### Suzhou

Address: Room 915, Ricky Building,

No.668, Yuting Avenue, Suzhou

**Industrial Park** 

Telephone: +86-512-69833996

## **Shenzhen (Factory)**

Address: 5th Floor, NO.2 Building,

Lanyun Science Park, Tangtou Road, Shiyan Town, Baoan

District, Shenzhen, China

Telephone: +86-755-27610682 Fax: +86-755-27629895

#### Wuxi

Address: Room 1603, Taihu

Mingzhu Development Building, No. 1890 Taihu

West Road, Binhu District, Wuxi City

Telephone: +86-18505101982

## Beijing

Address: Room 2008, Building 1, No.

93 Jianguo