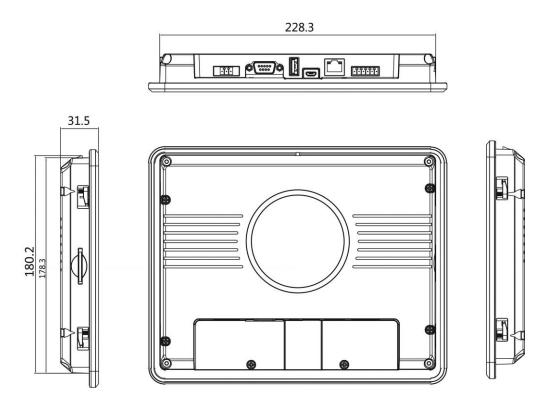

z(X,Y,Z direction 2G/30 minutes)                    |
|                               | Cooling              | Natural air cooling                                       |
| Mechanical<br>Index           | Degree of protection | Front IP65(with NEMA panel),Back IP20                     |
|                               | Enclosure            | Aluminium alloy + engineering plastic                     |
|                               | Panel Cutout (WxH)   | 230mm×180mm                                               |
|                               | Dimension            | 247mm×197mm×31.5mm                                        |
|                               | Weight               | About 1150g                                               |



## Wiring definition





## Size F010R



Panel Cutout (W\*H):
230mm(+/-1.0mm)\*180mm(+/-1.0mm)





#### Contact us

## Shanghai (R&D Center)

Address: Floor 11, Block B, INNO

Center, No.298, Guoxia Road,

Yangpu District, Shanghai

Telephone: +86-21-68683993

Fax: +86-21-65107569

### Suzhou

Address: Room 915, Ricky Building,

No.668, Yuting Avenue, Suzhou

**Industrial Park** 

Telephone: +86-512-69833996

## **Shenzhen (Factory)**

Address: 5th Floor, NO.2 Building,

Lanyun Science Park, Tangtou Road, Shiyan Town, Baoan

District, Shenzhen, China

Telephone: +86-755-27610682 Fax: +86-755-27629895

#### Wuxi

Address: Room 1603, Taihu

Mingzhu Development Building, No. 1890 Taihu

West Road, Binhu District, Wuxi City

Telephone: +86-18505101982

## Beijing

Address: Room 2008, Building 1, No.

93 Jianguo Road, Chaoyang Dist