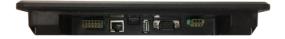

## **FLEXEM——Resistive HMI FO Series**

Module: F010R

### Overview

- Plastic enclosure, low cost, high reliability.
- Fully fitted screen, with highlight and high definition.
- Industrial isolated power supply, spray coating treatment and applicable to various harsh Environment.
- No need Buckles, easy and quickly to be installed.
- New configuration software, rich library, powerful features.
- 4-way serial port, more powerful expansion function.

#### **Appearance**











# **Specifications**

|                               | l                    |                                                           |
|-------------------------------|----------------------|-----------------------------------------------------------|
| Hardware<br>parameter         | Display              | 9.7" 4:3 TFT LCD                                          |
|                               | Resolution(WxH)      | 1024×768                                                  |
|                               | Colors               | 16-bit                                                    |
|                               | Brightness           | 350 cd/m <sup>2</sup>                                     |
|                               | Backlight            | LED